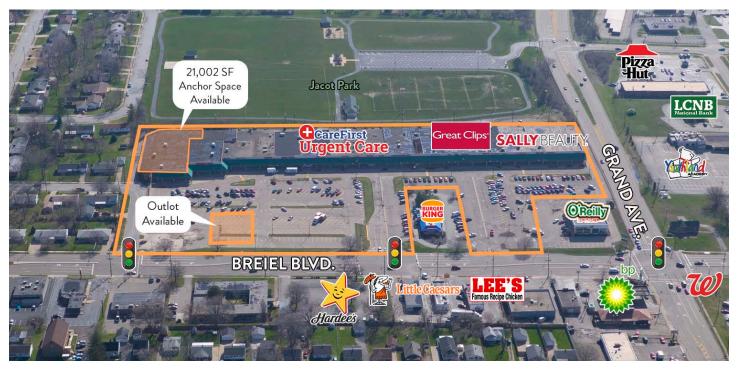

#### PROPERTY DESCRIPTION

- Well established 135,000 SF neighborhood shopping center
- · Strong mix of national, regional and local tenants
- At the signalized intersection of Grand Ave. & South Breiel Blvd.
- Small shop and anchor space available for lease
- Outlot space available for sale or ground lease

## CONTACT: Joe Del Balso 216.921.5663 or 800.921.5663 jdelbalso@paranmgt.com

| #  | TENANT                       | SF                                      | #    | TENANT                   | SF      | #  | TENANT                           | SF              | #    | TENANT                  |  | SF    |
|----|------------------------------|-----------------------------------------|------|--------------------------|---------|----|----------------------------------|-----------------|------|-------------------------|--|-------|
| 1  | AVAILABLE                    | 21,002                                  | 6C   | CareFirst Urgent Care    | 4,500   | 14 | Natural Health Solutions         | 810             | 22   | Pet Grooming            |  | 446   |
| 2  | Quality Discount Furniture   | 11,250                                  | 7    | AVAILABLE                | 3,200   | 15 | AVAILABLE                        | 803             | 23   | Buckeye Thrift          |  | 9,041 |
| 3  | Surge Staffing               | 2,320                                   | 8    | AVAILABLE                | 3,162   | 16 | AVAILABLE                        | 13,182          | 24   | Sally Beauty            |  | 1,800 |
| 4  | Cosmo Prof                   | 3,620                                   | 9    | AVAILABLE                | 4,531   | 17 | Metro by T-Mobile                | 938             | 25   | H&R Block               |  | 1,936 |
| 5A | Mi Mexico Supermarket        | 3,052                                   | 10   | Hunan Bistro             | 3,929   | 18 | AVAILABLE                        | 938             | 26   | AVAILABLE               |  | 3,952 |
| 5B | El Grillo Mexican Restaurant | 4,038                                   | 11   | VIP Wireless & Smokeshop | 3,902   | 19 | Great Clips                      | 1,235           | 27   | All About Smiles Dental |  | 4,500 |
| 6A | Family Dollar                | 8,732                                   | 12   | Towne Billiards & Games  | 5,000   | 20 | Mojo Vapes                       | 2,055           |      | Burger King             |  |       |
| 6B | AVAILABLE                    | 5,659                                   | 13   | AVAILABLE                | 2,342   | 21 | A Step Up                        | 2,433           |      | OUTLOT AVAILABLE        |  |       |
|    | Cosn                         | mo Prof                                 | ]    |                          |         |    |                                  | SALLY<br>BEAUTY | g    | Mary Thules,            |  |       |
|    |                              | 2 3                                     | 4 5A | 5B 6A 6B 6C 7 8          | 0 10 11 | 12 | 16<br>15<br>14<br>13 17 18 19 20 | 23 22           | 4 25 | H&R BLOCK  H&R BLOCK    |  |       |
|    |                              |                                         | 6,06 | 6.0 ° 0.0                |         |    |                                  |                 | HH,  | GRAN                    |  |       |
| (  | For S                        | Available Out<br>ale or Groun<br>0.5 AC |      | <u> </u>                 |         |    | 28                               |                 |      | © Refile                |  |       |
|    | S BREIEL BLVD                |                                         |      |                          |         |    |                                  |                 |      |                         |  |       |