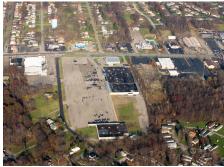

### **PROPERTY DESCRIPTION**

- · Land for sale or ground lease
- 2.04-acre lot ideally located at the signalized intersection of Ridge Road and US 422 between the regional mall and residential areas
- Located in the area's super retail trade district, only 2.3 miles from Eastwood Mall Complex, 2.6 miles from Downtown Warren, and 2.9 miles from Downtown Niles.
- Serves a densely populated area of south Warren and northern Niles
- Roadside pylon signage