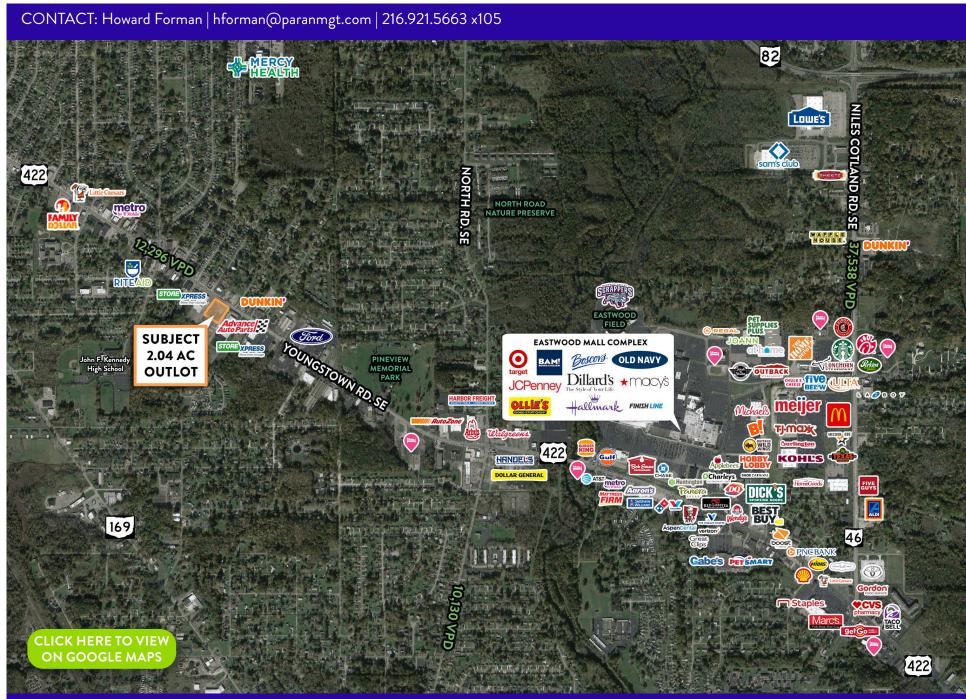

### **PROPERTY DESCRIPTION**

- · Land for sale or ground lease
- 2.04-acre lot ideally located at the signalized intersection of Ridge Road and US 422 between the regional mall and residential areas
- Located in the area's super retail trade district, only 2.3 miles from Eastwood Mall Complex, 2.6 miles from Downtown Warren, and 2.9 miles from Downtown Niles.
- Serves a densely populated area of south Warren and northern Niles
- Roadside pylon signage