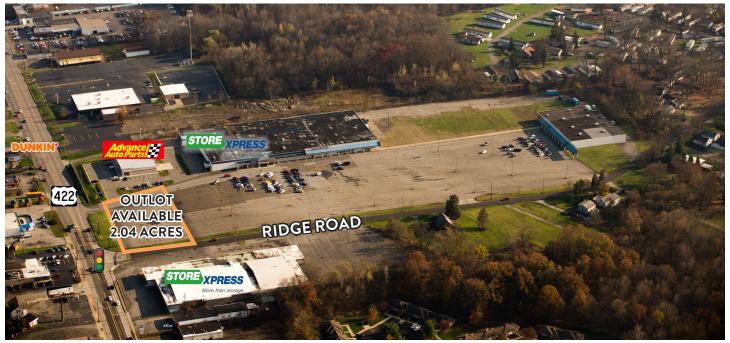

# RIDGEVIEW PLAZA

Warren, Ohio

1937 Ridge Rd. SE Warren, OH 44484 FOR SALE OR LEASE

### **PROPERTY DESCRIPTION**

- · Land for sale or ground lease
- 2.04-acre lot ideally located at the signalized intersection of Ridge Road and US 422 between the regional mall and residential areas
- Located in the area's super retail trade district, only 2.3 miles from Eastwood Mall Complex, 2.6 miles from Downtown Warren, and 2.9 miles from Downtown Niles.
- Serves a densely populated area of south Warren and northern Niles
- Roadside pylon signage