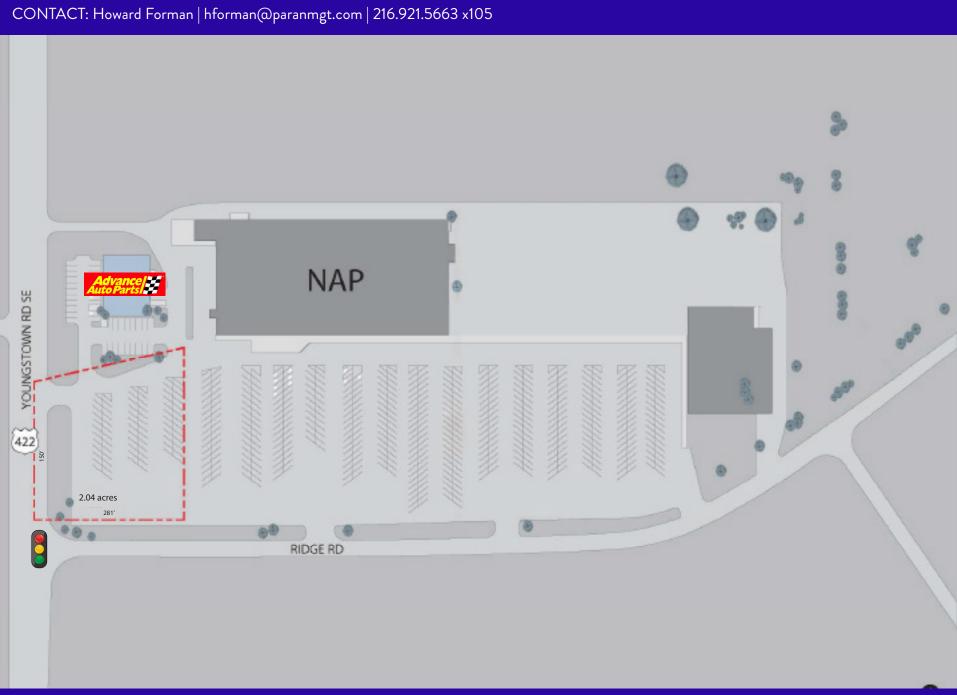

### **PROPERTY DESCRIPTION**

- · Land for sale or ground lease
- 2.04-acre lot ideally located at the signalized intersection of Ridge Road and US 422 between the regional mall and residential areas
- Located in the area's super retail trade district, only 2.3 miles from Eastwood Mall Complex, 2.6 miles from Downtown Warren, and 2.9 miles from Downtown Niles.
- Serves a densely populated area of south Warren and northern Niles
- Roadside pylon signage