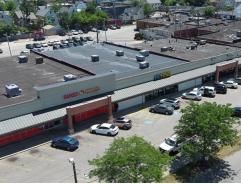

### PROPERTY DESCRIPTION

- Vibrant neighborhood shopping center of 113,000 SF serving a densely populated residential area
- Well-established center delivering goods and services desired by the neighborhood it serves, including grocery, medical, banking, restaurants and more
- Located at the corner of Memphis Avenue and Fulton Road and easily accessible to Interstate 480
- Excellent roadside visibility, easily accessible with ample parking and high walkability
- Traffic counts in excess of 20,000 vehicles per day
- Anchors include Save-A-Lot, MetroHealth, Family Dollar, Key Bank and Citi Trends