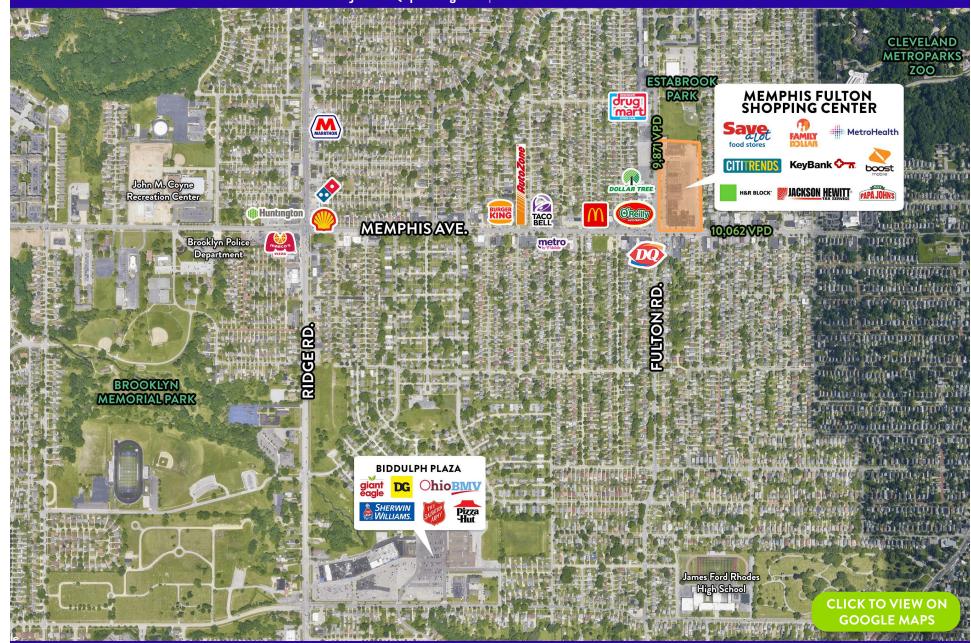

### PROPERTY DESCRIPTION

- Vibrant neighborhood shopping center of 113,000 SF serving a densely populated residential area
- Well-established center delivering goods and services desired by the neighborhood it serves, including grocery, medical, banking, restaurants and more
- Located at the corner of Memphis Avenue and Fulton Road and easily accessible to Interstate 480
- Excellent roadside visibility, easily accessible with ample parking and high walkability
- Traffic counts in excess of 20,000 vehicles per day
- Anchors include Save-A-Lot, MetroHealth, Family Dollar, Key Bank and Citi Trends

## MEMPHIS FULTON SHOPPING CENTER | Cleveland, OH

CONTACT FOR LEASING INFORMATION: Joe Del Balso jdelbalso@paranmgt.com | 216.921.5663 or 800.888.5663

This information has been secured from sources we believe to be accurate; however, we make no representation or warranties, expressed or implied, as to the accuracy of the information. References to square footage are approximations. Buyer must verify for any inaccuracy.