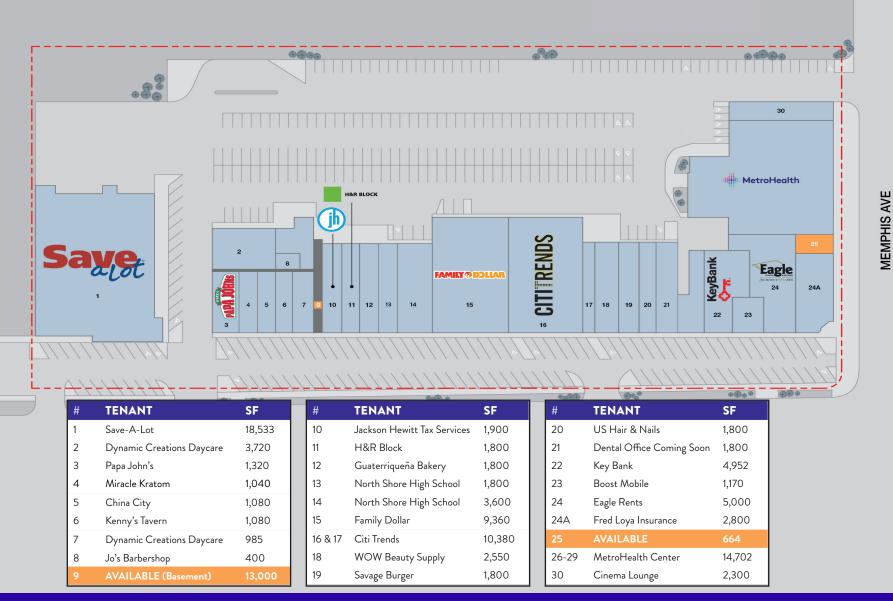

### PROPERTY DESCRIPTION

- Vibrant neighborhood shopping center of 113,000 SF serving a densely populated residential area
- Well-established center delivering goods and services desired by the neighborhood it serves, including grocery, medical, banking, restaurants and more
- Located at the corner of Memphis Avenue and Fulton Road and easily accessible to Interstate 480
- Excellent roadside visibility, easily accessible with ample parking and high walkability
- Traffic counts in excess of 20,000 vehicles per day
- Anchors include Save-A-Lot, MetroHealth, Family Dollar, Key Bank and Citi Trends

# **MEMPHIS FULTON SHOPPING CENTER** | Cleveland, OH

CONTACT FOR LEASING INFORMATION: Joe Del Balso jdelbalso@paranmgt.com | 216.921.5663 or 800.888.5663

This information has been secured from sources we believe to be accurate; however, we make no representation or warranties, expressed or implied, as to the accuracy of the information. References to square footage are approximations. Buyer must verify for any inaccuracy.