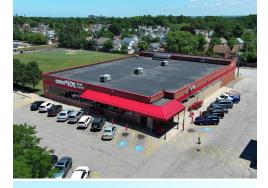

### PROPERTY DESCRIPTION

- Vibrant neighborhood shopping center of 113,000 SF serving a densely populated residential area
- Well-established center delivering goods and services desired by the neighborhood it serves, including grocery, medical, banking, restaurants and more
- Located at the corner of Memphis Avenue and Fulton Road and easily accessible to Interstate 480
- Excellent roadside visibility, easily accessible with ample parking and high walkability
- Traffic counts in excess of 20,000 vehicles per day
- Anchors include Save-A-Lot, MetroHealth, Family Dollar, Key Bank and Citi Trends