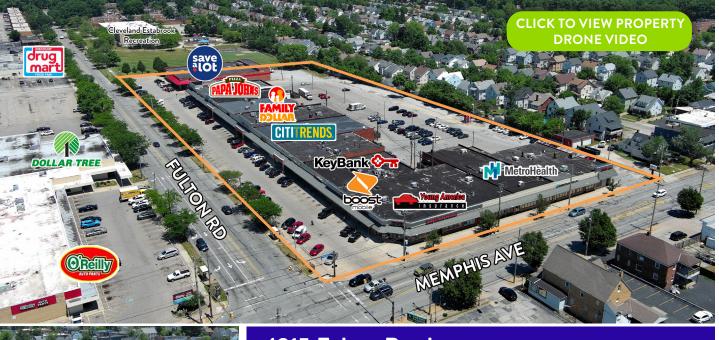

# MEMPHIS FULTON SHOPPING CENTER AN Cleveland, Ohio

4215 Fulton Road Cleveland, OH 44144

NOW LEASING

### PROPERTY DESCRIPTION

- Vibrant neighborhood shopping center of 113,000 SF serving a densely populated residential area
- Well-established center delivering goods and services desired by the neighborhood it serves, including grocery, medical, banking, restaurants and more
- Located at the corner of Memphis Avenue and Fulton Road and easily accessible to Interstate 480
- Excellent roadside visibility, easily accessible with ample parking and high walkability
- Traffic counts in excess of 20,000 vehicles per day
- Anchors include Save-A-Lot, MetroHealth, Family Dollar, Key Bank and Citi Trends