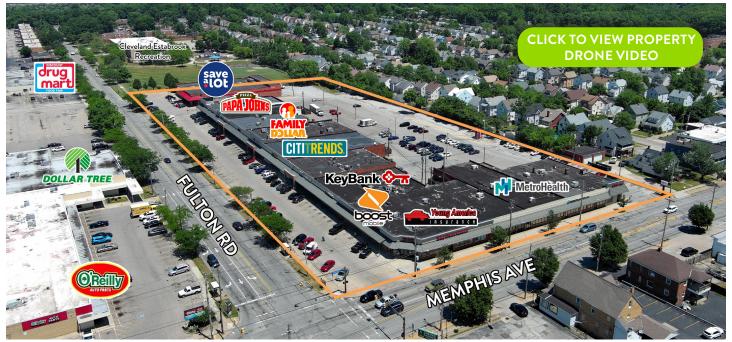

# MEMPHIS FULTON SHOPPING CENTER

Cleveland, Ohio

#### PROPERTY DESCRIPTION

- Vibrant neighborhood shopping center of 113,000 SF serving a densely populated residential area
- Well-established center delivering goods and services desired by the neighborhood it serves, including grocery, medical, banking, restaurants and more
- Located at the corner of Memphis Avenue and Fulton Road and easily accessible to Interstate 480
- Excellent roadside visibility, easily accessible with ample parking and high walkability
- Traffic counts in excess of 20,000 vehicles per day
- Anchors include Save-A-Lot, MetroHealth, Family Dollar, Key Bank and Citi Trends