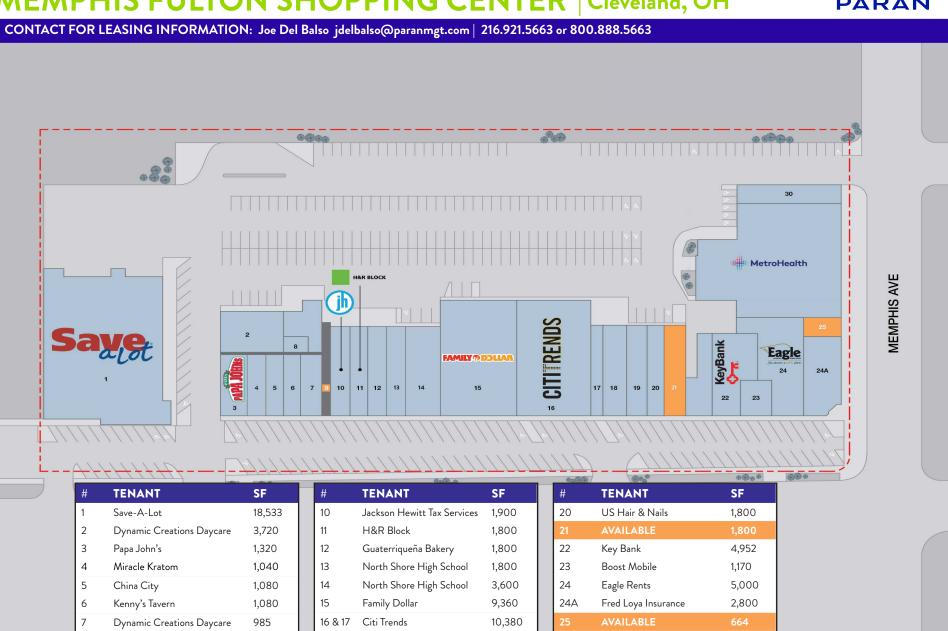

#### PROPERTY DESCRIPTION

- Vibrant neighborhood shopping center of 113,000 SF serving a densely populated residential area
- Well-established center delivering goods and services desired by the neighborhood it serves, including grocery, medical, banking, restaurants and more
- Located at the corner of Memphis Avenue and Fulton Road and easily accessible to Interstate 480
- Excellent roadside visibility, easily accessible with ample parking and high walkability
- Traffic counts in excess of 20,000 vehicles per day
- Anchors include Save-A-Lot, MetroHealth, Family Dollar, Key Bank and Citi Trends

### **CONTACT FOR LEASING INFORMATION:**

Joe Del Balso

jdelbalso@paranmgt.com

216.921.5663 or 800.888.5663