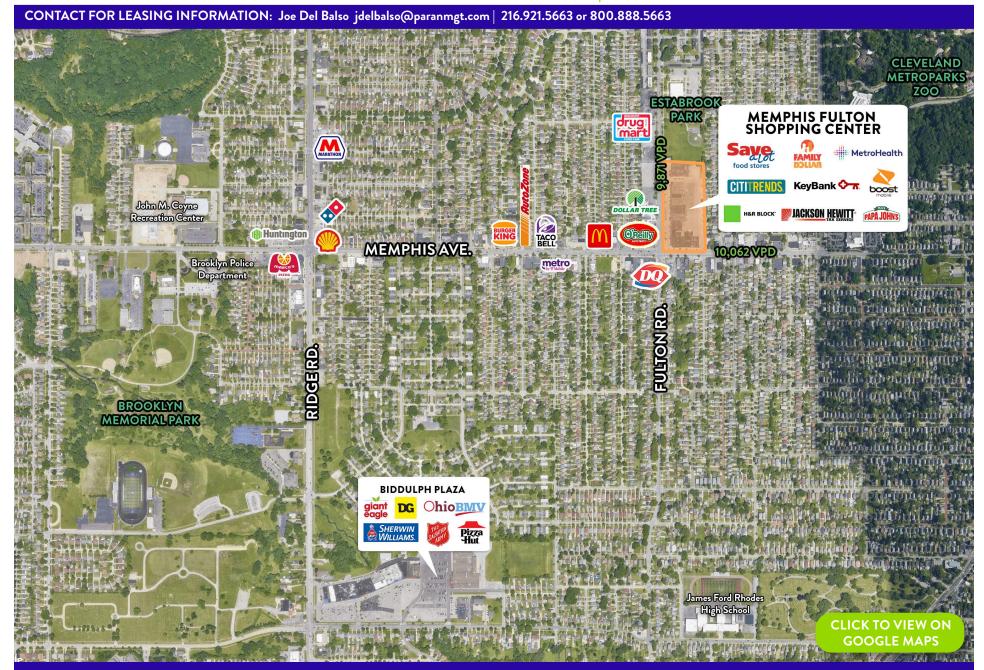

#### PROPERTY DESCRIPTION

- Vibrant neighborhood shopping center of 113,000 SF serving a densely populated residential area
- Well-established center delivering goods and services desired by the neighborhood it serves, including grocery, medical, banking, restaurants and more
- Located at the corner of Memphis Avenue and Fulton Road and easily accessible to Interstate 480
- Excellent roadside visibility, easily accessible with ample parking and high walkability
- Traffic counts in excess of 20,000 vehicles per day
- Anchors include Save-A-Lot, MetroHealth, Family Dollar, Key Bank and Citi Trends

### **CONTACT FOR LEASING INFORMATION:**

Joe Del Balso

jdelbalso@paranmgt.com

216.921.5663 or 800.888.5663