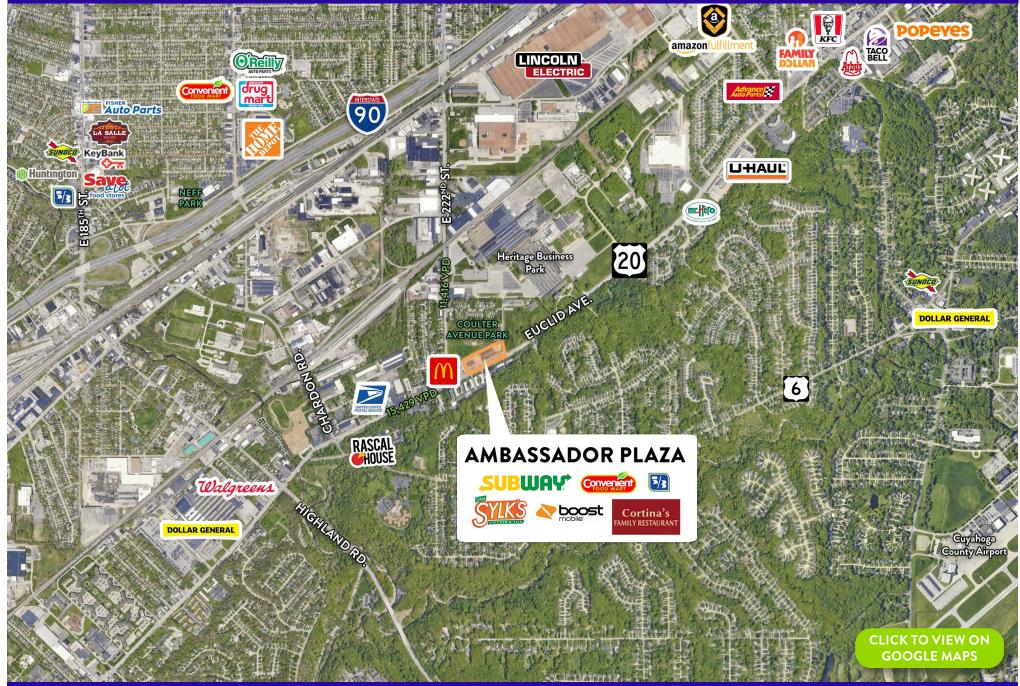

#### PROPERTY DESCRIPTION

- Convenient, well-established 41,000 SF neighborhood shopping center located on Euclid Avenue and East 222nd Street
- Excellent roadside visibility, easily accessible, ample parking in a walkable neighborhood
- Adjacent to McDonald's, Speedway, and Heritage Business Park
- Join Convenient Food Mart, Subway, Sam Sylk's and Cortina's Restaurant

## AMBASSADOR PLAZA | Euclid, OH

CONTACT: Howard Forman 216.921.5663 or 800.888.5663 | info@paranmgt.com

PARAN

It is your responsibility to independently confirm accuracy and completeness.