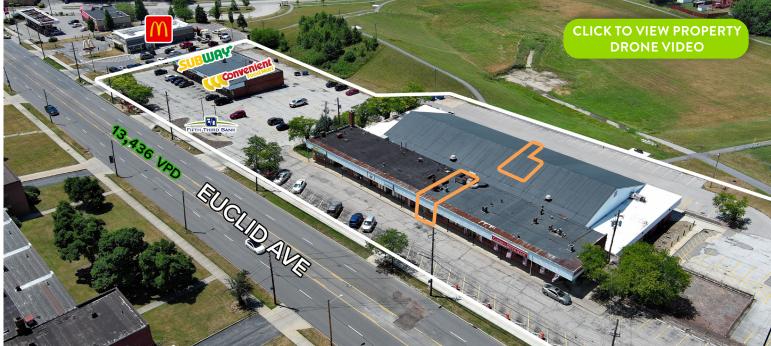

# AMBASSADOR PLAZA

### 22639 Euclid Avenue Euclid, OH 44117

#### PROPERTY DESCRIPTION

- Convenient, well-established 41,000 SF neighborhood shopping center located on Euclid Avenue and East 222nd Street
- Excellent roadside visibility, easily accessible, ample parking in a walkable neighborhood
- Adjacent to McDonald's, Speedway, and Heritage Business Park
- Join Convenient Food Mart, Subway, Sam Sylk's and Cortina's Restaurant