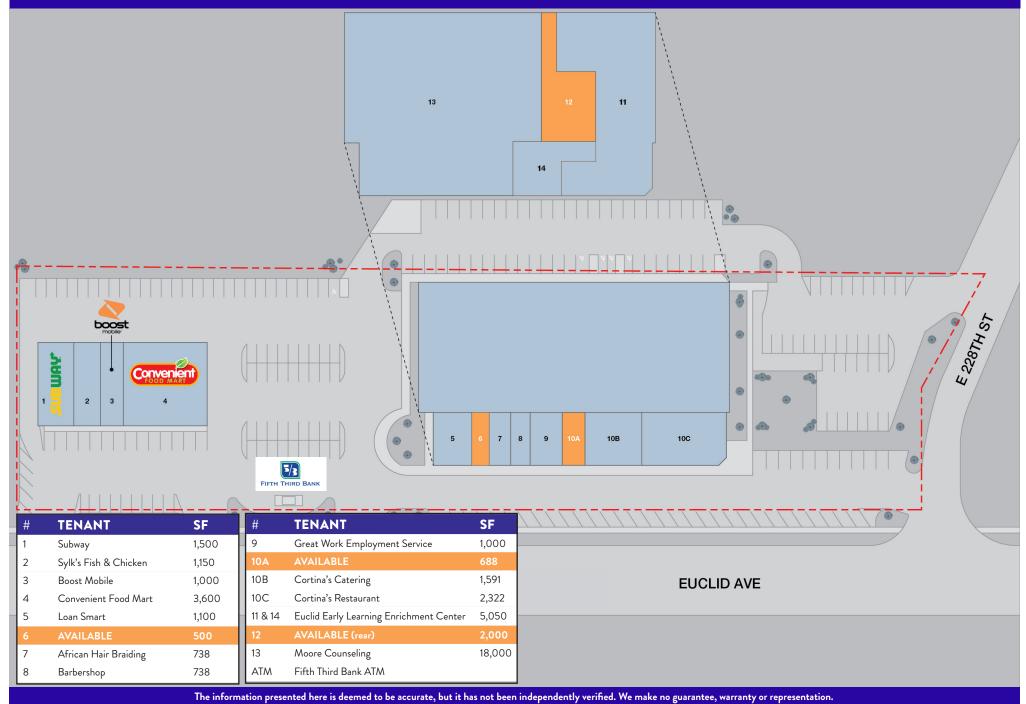

#### PROPERTY DESCRIPTION

- Convenient, well-established 41,000 SF neighborhood shopping center located on Euclid Avenue and East 222nd Street
- Excellent roadside visibility, easily accessible, ample parking in a walkable neighborhood
- Adjacent to McDonald's, Speedway, and Heritage Business Park
- Join Convenient Food Mart, Subway, Sam Sylk's and Cortina's Restaurant

# AMBASSADOR PLAZA | Euclid, OH

PARAN

CONTACT: Howard Forman 216.921.5663 or 800.888.5663 info@paranmgt.com

The information presented here is deemed to be accurate, but it has not been independently verified. We make no guarantee, warranty or representation. It is your responsibility to independently confirm accuracy and completeness.