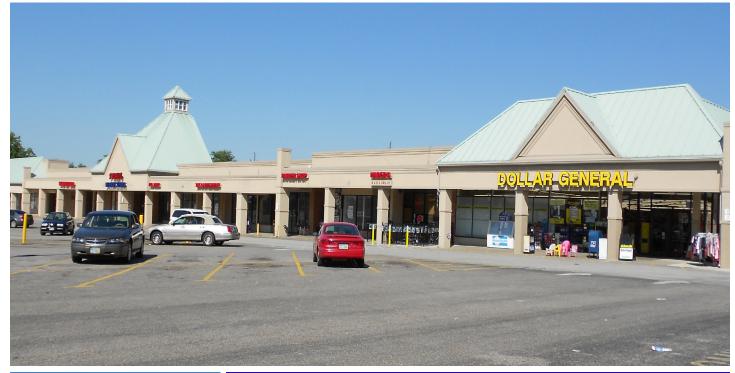

# SNOWVILLE PLAZA Parma, Ohio

#### **PROPERTY DESCRIPTION**

- Join Dollar General, Children's Daycare Academy, Crystal Party Center and other Parma businesses
- Northeast quadrant of Snow Road and Chevrolet Blvd. in Parma
- Daily traffic counts in excess of 29,000 vehicles per day
- Near General Motors plant and approximately 2,000 employees
- Located close to Interstate-71 and Interstate-480