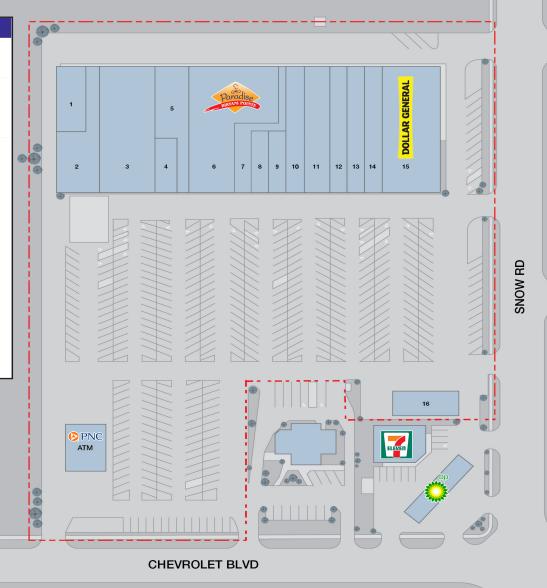

# SNOWVILLE PLAZA | Parma, OH

CONTACT: Howard Forman hforman@paranmgt.com | Office: 216.921.5663 or 800.888.5663 Mobile: 216.315.5404

| #  | TENANT                             | SF     |
|----|------------------------------------|--------|
| 1  | Cleveland Childrens Daycare        | 2,867  |
| 2  | Cleveland Childrens Daycare        | 7,000  |
| 3  | Another Chance of Ohio             | 11,900 |
| 4  | Crystal Party Center               | 2,000  |
| 5  | Crystal Party Center               | 6,934  |
| 6  | Paradise Biryani Pointe            | 8,800  |
| 7  | Himalayan Home Healthcare Services | 1,300  |
| 8  | Craft Adhesive Products Group      | 1,100  |
| 9  | Home Healthcare Agency             | 1,100  |
| 10 | Pharmacy                           | 2,980  |
| 11 | Asian Gift Fashion Cloth           | 3,422  |
| 12 | Barbershop                         | 800    |
| 13 | Kajukenpo Academy                  | 2,867  |
| 14 | The Tipsy Flamingo                 | 1,800  |
| 15 | Dollar General                     | 8,250  |
| 16 | Chinese Restaurant                 | 1,400  |
|    | Outlot PNC ATM                     |        |