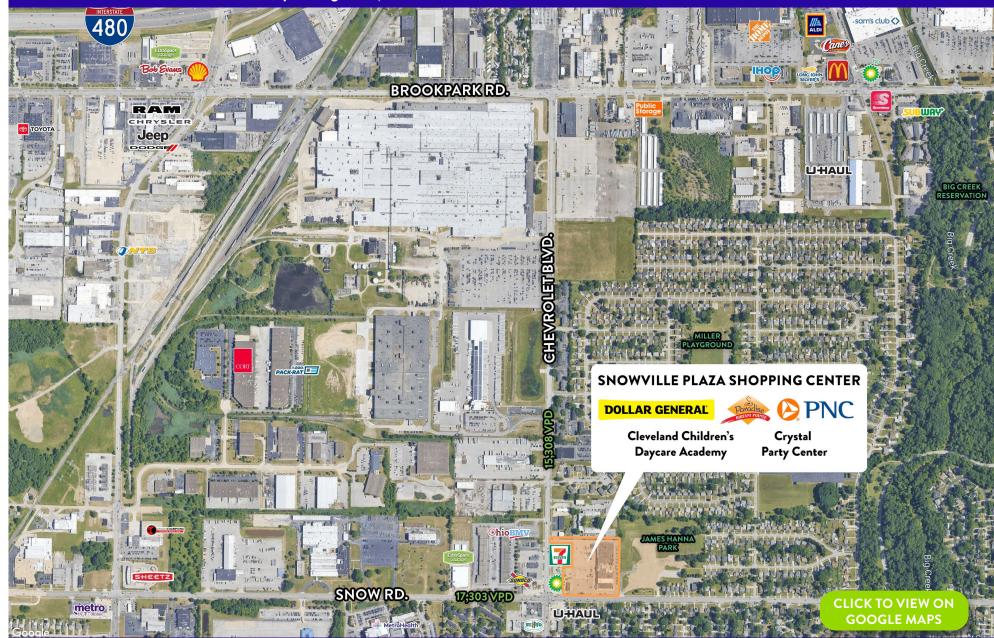

#### **PROPERTY DESCRIPTION**

- Join Dollar General, Children's Daycare Academy, Crystal Party Center and other Parma businesses
- Northeast quadrant of Snow Road and Chevrolet Blvd. in Parma
- Daily traffic counts in excess of 29,000 vehicles per day
- Near General Motors plant and approximately 2,000 employees
- Located close to Interstate-71 and Interstate-480