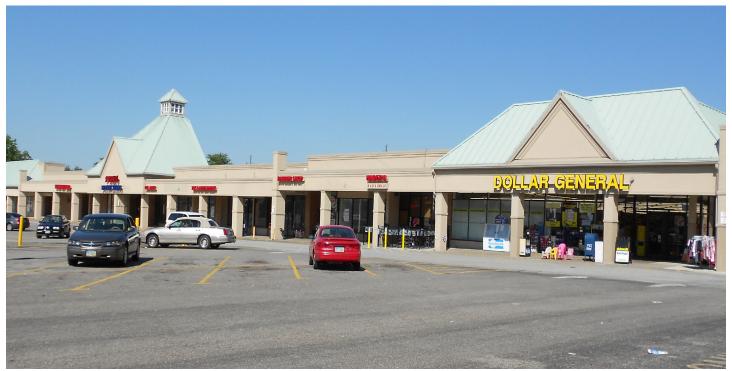

#### PROPERTY DESCRIPTION

- Join Dollar General, Children's Daycare Academy, Crystal Party Center and other Parma businesses
- Northeast quadrant of Snow Road and Chevrolet Blvd. in Parma
- Daily traffic counts in excess of 29,000 vehicles per day
- Near General Motors plant and approximately 2,000 employees
- Located close to Interstate-71 and Interstate-480
- Outlot Available for Ground Lease or Build-to-Suit