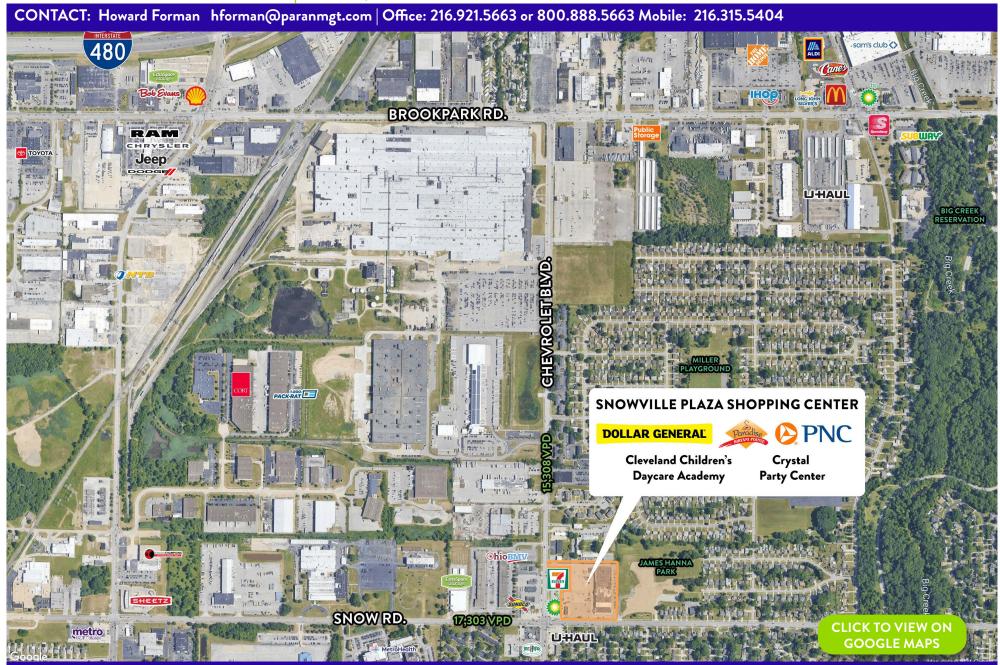

### 5741 Chevrolet Blvd. Parma, OH 44130

#### PROPERTY DESCRIPTION

- Join Dollar General, Children's Daycare Academy, Crystal Party Center and other Parma businesses
- Northeast quadrant of Snow Road and Chevrolet Blvd. in Parma
- Daily traffic counts in excess of 29,000 vehicles per day
- Near General Motors plant and approximately 2,000 employees
- Located close to Interstate-71 and Interstate-480
- Outlot Available for Ground Lease or Build-to-Suit