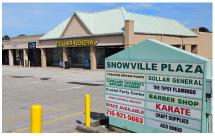

## **SNOWVILLE PLAZA**

#### PROPERTY DESCRIPTION

- Join Dollar General, Children's Daycare Academy, Crystal Party Center and other Parma businesses
- Northeast quadrant of Snow Road and Chevrolet Blvd. in Parma
- Daily traffic counts in excess of 29,000 vehicles per day
- Near General Motors plant and approximately 2,000 employees
- Located close to Interstate-71 and Interstate-480
- Outlot Available for Ground Lease or Build-to-Suit