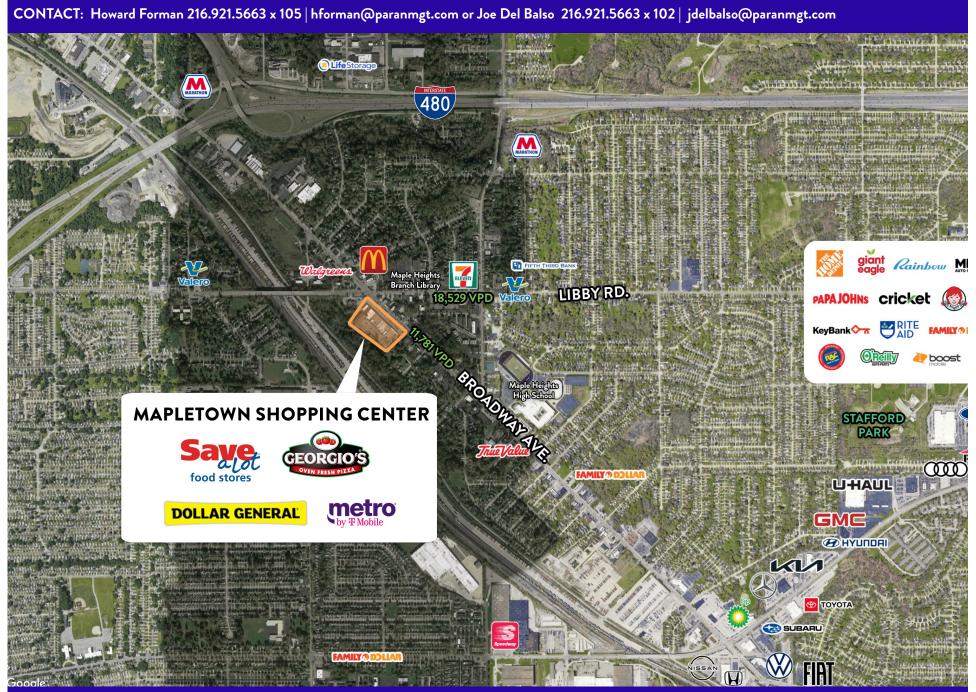

### PROPERTY DESCRIPTION

- 102,765 SF shopping center at the signalized corner of Broadway Ave. and Libby Rd.
- Essential shopping center serving a densely populated neighborhood
- Located near community institutions including city hall, library, high school, and quick access to I-480.
- Anchors include Save A Lot and Dollar General

# MAPLETOWN SHOPPING CENTER | Maple Heights, OH

MARION ST.

CONTACT: Howard Forman 216.921.5663 x 105 | hforman@paranmgt.com or Joe Del Balso 216.921.5663 x 102 | jdelbalso@paranmgt.com