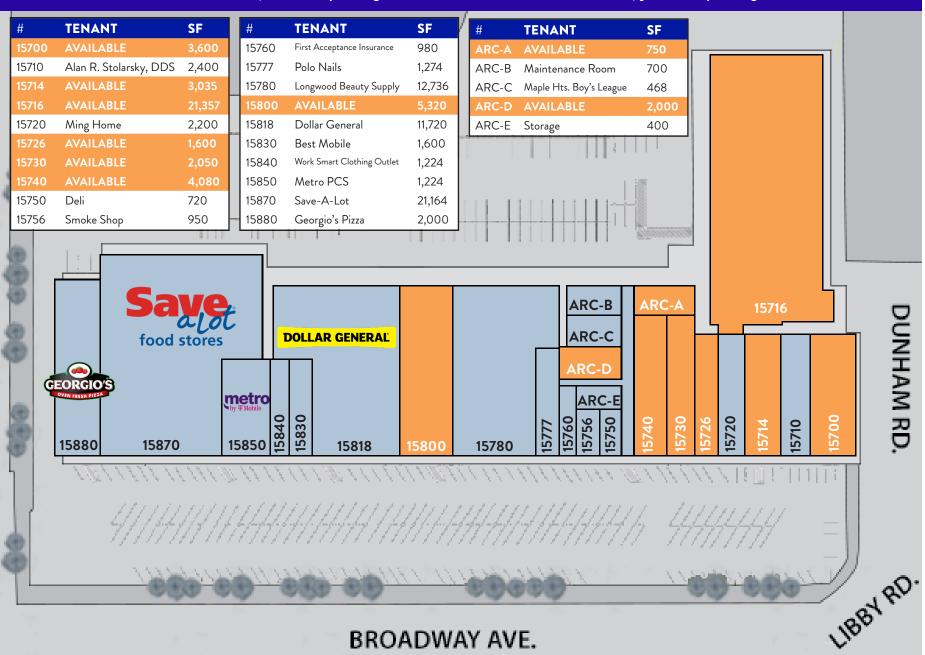

### PROPERTY DESCRIPTION

- 102,765 SF shopping center at the signalized corner of Broadway Ave. and Libby Rd.
- Essential shopping center serving a densely populated neighborhood
- Located near community institutions including city hall, library, high school, and quick access to I-480.
- Anchors include Save A Lot and Dollar General

# MAPLETOWN SHOPPING CENTER | Maple Heights, OH

MARION ST.

CONTACT: Howard Forman 216.921.5663 x 105 | hforman@paranmgt.com or Joe Del Balso 216.921.5663 x 102 | jdelbalso@paranmgt.com