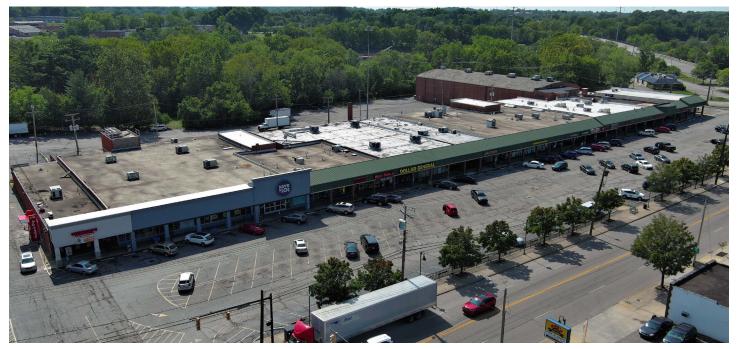

### PROPERTY DESCRIPTION

- 102,765 SF shopping center at the signalized corner of Broadway Ave. and Libby Rd.
- Essential shopping center serving a densely populated neighborhood
- Located near community institutions including city hall, library, high school, and quick access to I-480.
- Anchors include Save A Lot and Dollar General

# MAPLETOWN SHOPPING CENTER | Maple Heights, OH

MARION ST.

CONTACT: Howard Forman 216.921.5663 x 105 | hforman@paranmgt.com or Joe Del Balso 216.921.5663 x 102 | jdelbalso@paranmgt.com