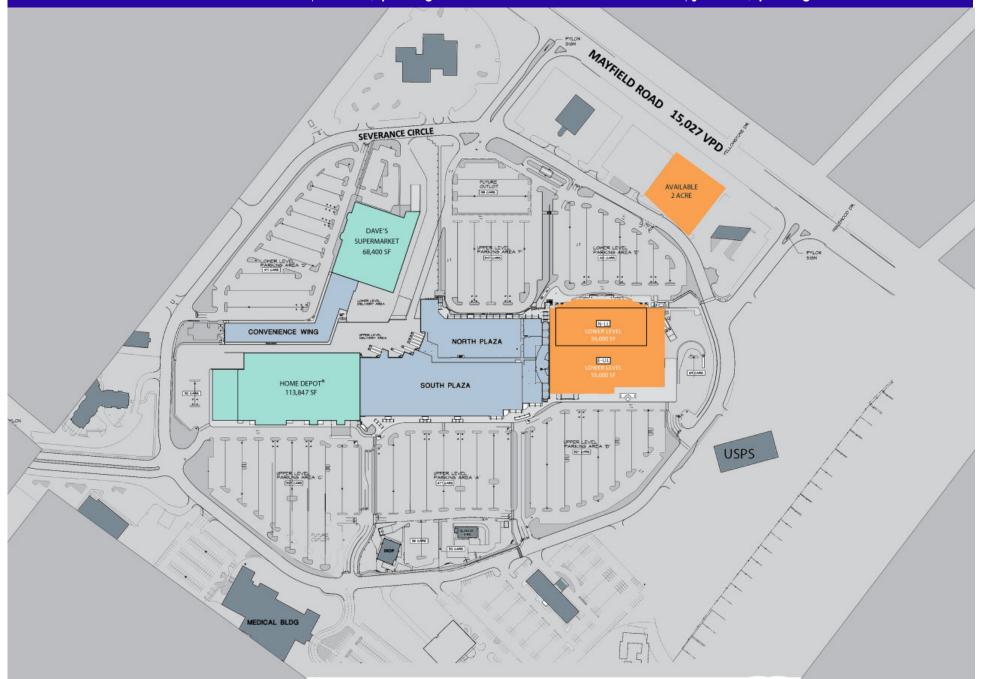

#### **PROPERTY DESCRIPTION**

- 652,904 SF Town Center located in a highly populated suburb of Cleveland, near signalized intersection of Mayfield Road (18,306 VPD) and South Taylor Road (10,483 VPD).
- Anchor, in-line, and pad space available
- Excellent roadside signage
- Easily accessible center with ample parking
- Anchors include Home Depot, Dave's Supermarket, and OfficeMax.