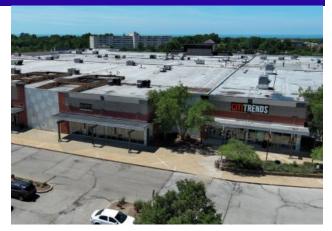

#### **PROPERTY DESCRIPTION**

- 652,904 SF Town Center located in a highly populated suburb of Cleveland, near signalized intersection of Mayfield Road (18,306 VPD) and South Taylor Road (10,483 VPD).
- Anchor, in-line, and pad space available
- Excellent roadside signage
- Easily accessible center with ample parking
- Anchors include Home Depot, Dave's Supermarket, and OfficeMax.