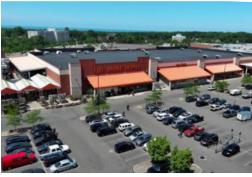

#### **PROPERTY DESCRIPTION**

- 652,904 SF Town Center located in a highly populated suburb of Cleveland, near signalized intersection of Mayfield Road (18,306 VPD) and South Taylor Road (10,483 VPD).
- Anchor, in-line, and pad space available
- Excellent roadside signage
- Easily accessible center with ample parking
- Anchors include Home Depot, Dave's Supermarket, and OfficeMax.