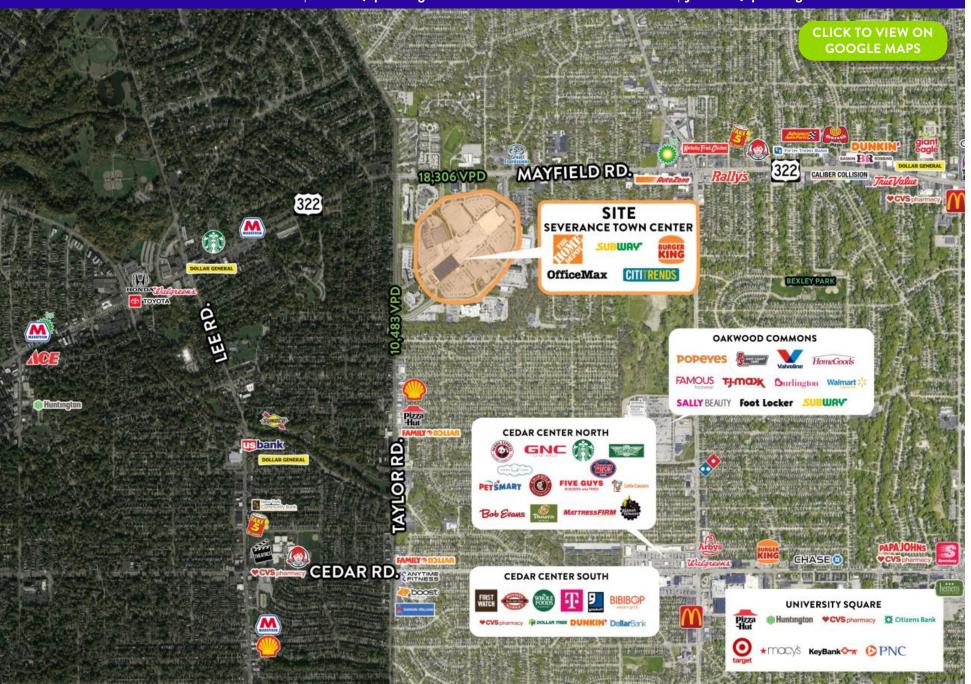

#### **PROPERTY DESCRIPTION**

- 652,904 SF Town Center located in a highly populated suburb of Cleveland, near signalized intersection of Mayfield Road (18,306 VPD) and South Taylor Road (10,483 VPD).
- Anchor, in-line, and pad space available
- Excellent roadside signage
- Easily accessible center with ample parking
- Anchors include Home Depot, Dave's Supermarket, and OfficeMax.

| DEMOGRAPHICS   | 1 Mile   | 3 Mile    | 5 Mile   |
|----------------|----------|-----------|----------|
| Population     | 17,363   | 137,082   | 313,519  |
| Households     | 7,723    | 59,208    | 140,112  |
| Avg. HH Income | \$91,838 | \$100,851 | \$92,111 |