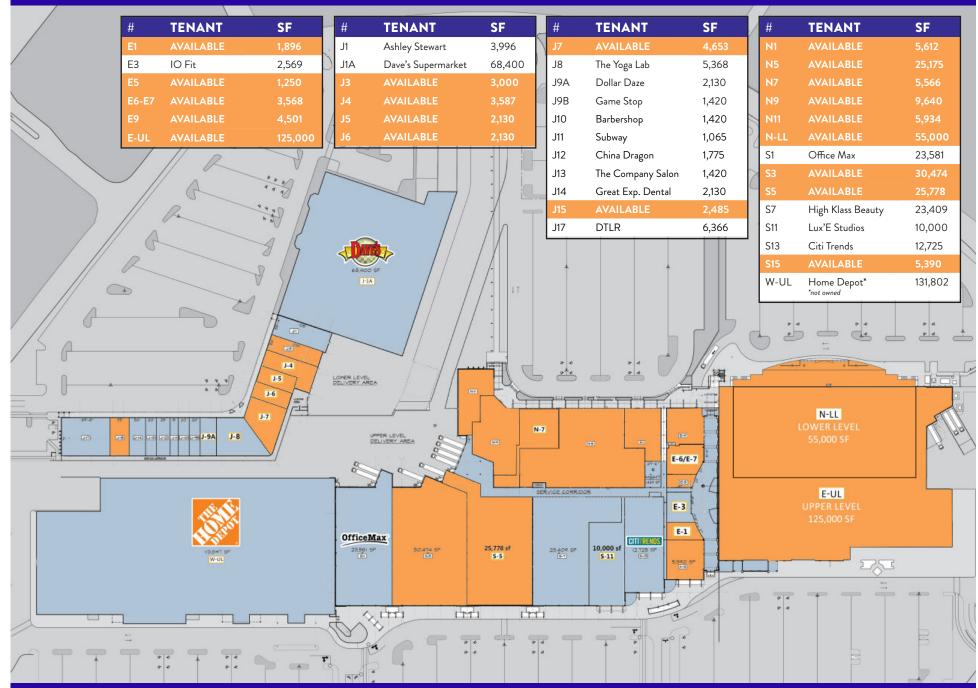

#### **PROPERTY DESCRIPTION**

- 652,904 SF Town Center located in a highly populated suburb of Cleveland, near signalized intersection of Mayfield Road (18,306 VPD) and South Taylor Road (10,483 VPD).
- Anchor, in-line, and pad space available
- Excellent roadside signage
- Easily accessible center with ample parking
- Anchors include Home Depot, Dave's Supermarket, and OfficeMax.