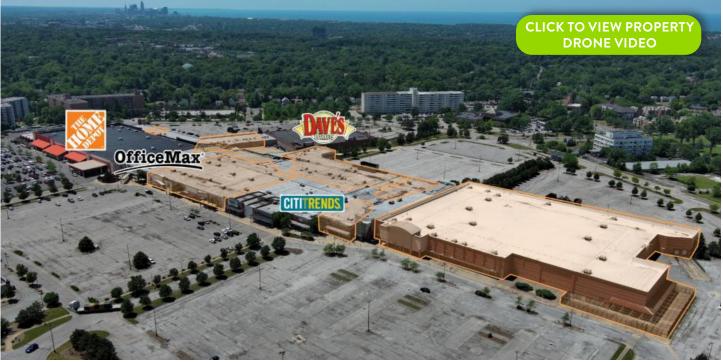

#### **PROPERTY DESCRIPTION**

- 652,904 SF Town Center located in a highly populated suburb of Cleveland, near signalized intersection of Mayfield Road (18,306 VPD) and South Taylor Road (10,483 VPD).
- Anchor, in-line, and pad space available
- Excellent roadside signage
- Easily accessible center with ample parking
- Anchors include Home Depot, Dave's Supermarket, and OfficeMax.