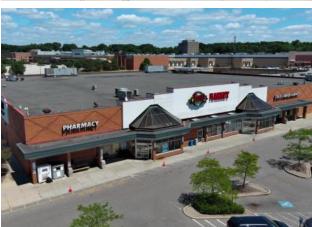

#### **PROPERTY DESCRIPTION**

- 652,904 SF Town Center located in a highly populated suburb of Cleveland, near signalized intersection of Mayfield Road (18,306 VPD) and South Taylor Road (10,483 VPD).
- Anchor, in-line, and pad space available
- Excellent roadside signage
- Easily accessible center with ample parking
- Anchors include Home Depot, Dave's Supermarket, and OfficeMax.