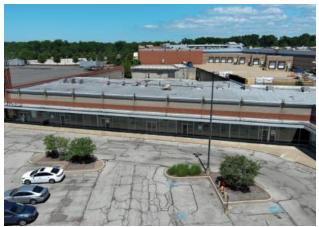

#### **PROPERTY DESCRIPTION**

- 652,904 SF Town Center located in a highly populated suburb of Cleveland, near signalized intersection of Mayfield Road (18,306 VPD) and South Taylor Road (10,483 VPD).
- Anchor, in-line, and pad space available
- Excellent roadside signage
- Easily accessible center with ample parking
- Anchors include Home Depot, Dave's Supermarket, and OfficeMax.