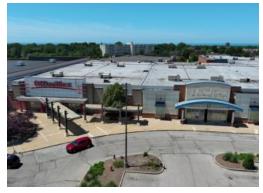

#### **PROPERTY DESCRIPTION**

- 652,904 SF Town Center located in a highly populated suburb of Cleveland, near signalized intersection of Mayfield Road (18,306 VPD) and South Taylor Road (10,483 VPD).
- Anchor, in-line, and pad space available
- Excellent roadside signage
- Easily accessible center with ample parking
- Anchors include Home Depot, Dave's Supermarket, and OfficeMax.