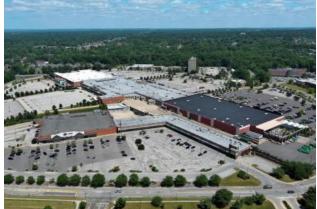

#### **PROPERTY DESCRIPTION**

- 652,904 SF Town Center located in a highly populated suburb of Cleveland, near signalized intersection of Mayfield Road (18,306 VPD) and South Taylor Road (10,483 VPD).
- Anchor, in-line, and pad space available
- Excellent roadside signage
- Easily accessible center with ample parking
- Anchors include Home Depot, Dave's Supermarket, and OfficeMax.