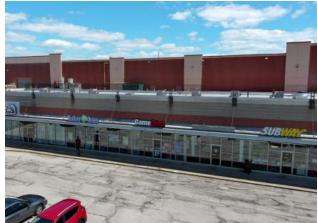

#### **PROPERTY DESCRIPTION**

- 652,904 SF Town Center located in a highly populated suburb of Cleveland, near signalized intersection of Mayfield Road (18,306 VPD) and South Taylor Road (10,483 VPD).
- Anchor, in-line, and pad space available
- Excellent roadside signage
- Easily accessible center with ample parking
- Anchors include Home Depot, Dave's Supermarket, and OfficeMax.