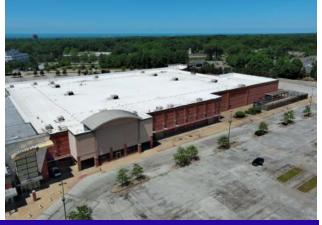

#### **PROPERTY DESCRIPTION**

- 652,904 SF Town Center located in a highly populated suburb of Cleveland, near signalized intersection of Mayfield Road (18,306 VPD) and South Taylor Road (10,483 VPD).
- Anchor, in-line, and pad space available
- Excellent roadside signage
- Easily accessible center with ample parking
- Anchors include Home Depot, Dave's Supermarket, and OfficeMax.