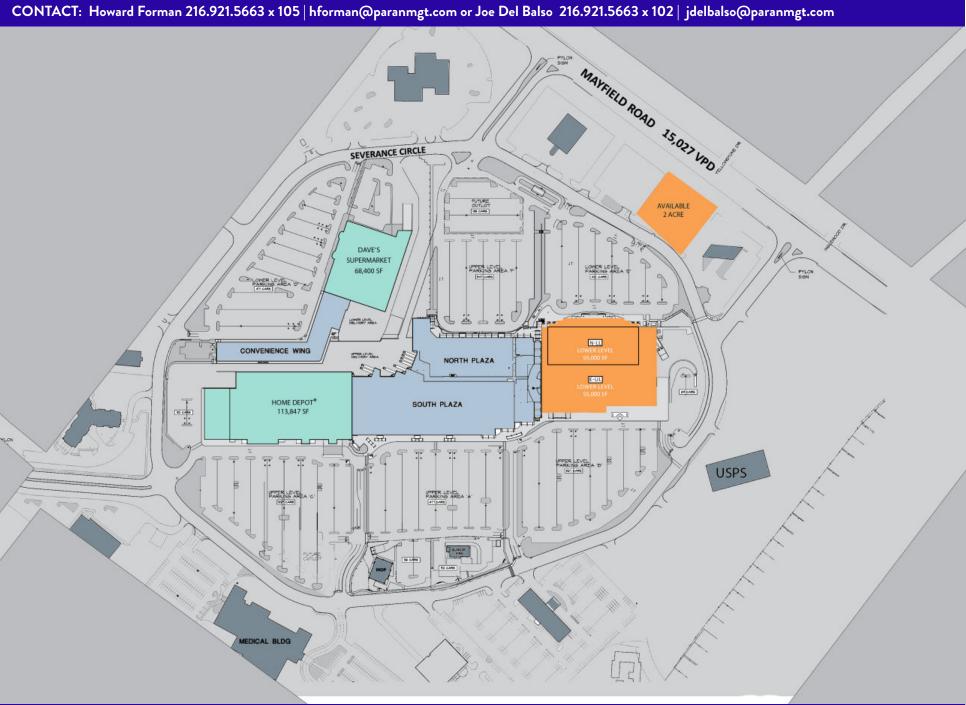

#### PROPERTY DESCRIPTION

- 652,904 SF Town Center located in a highly populated suburb of Cleveland, near signalized intersection of Mayfield Road (18,306 VPD) and South Taylor Road (10,483 VPD).
- Anchor, in-line, and pad space available
- Excellent roadside signage
- Easily accessible center with ample parking
- Anchors include Home Depot, Dave's Supermarket, and OfficeMax.