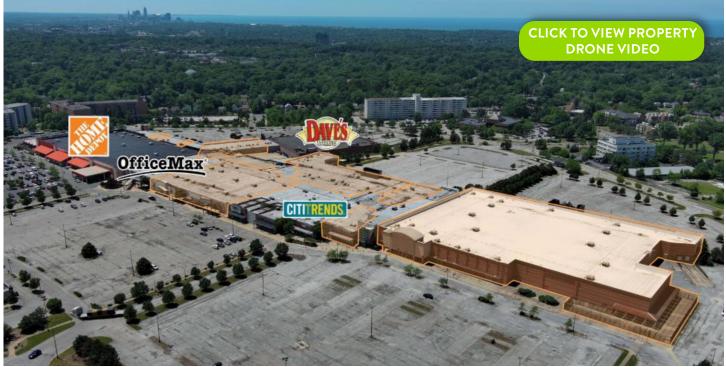

#### PROPERTY DESCRIPTION

- 652,904 SF Town Center located in a highly populated suburb of Cleveland, near signalized intersection of Mayfield Road (18,306 VPD) and South Taylor Road (10,483 VPD).
- Anchor, in-line, and pad space available
- Excellent roadside signage
- Easily accessible center with ample parking
- Anchors include Home Depot, Dave's Supermarket, and OfficeMax.