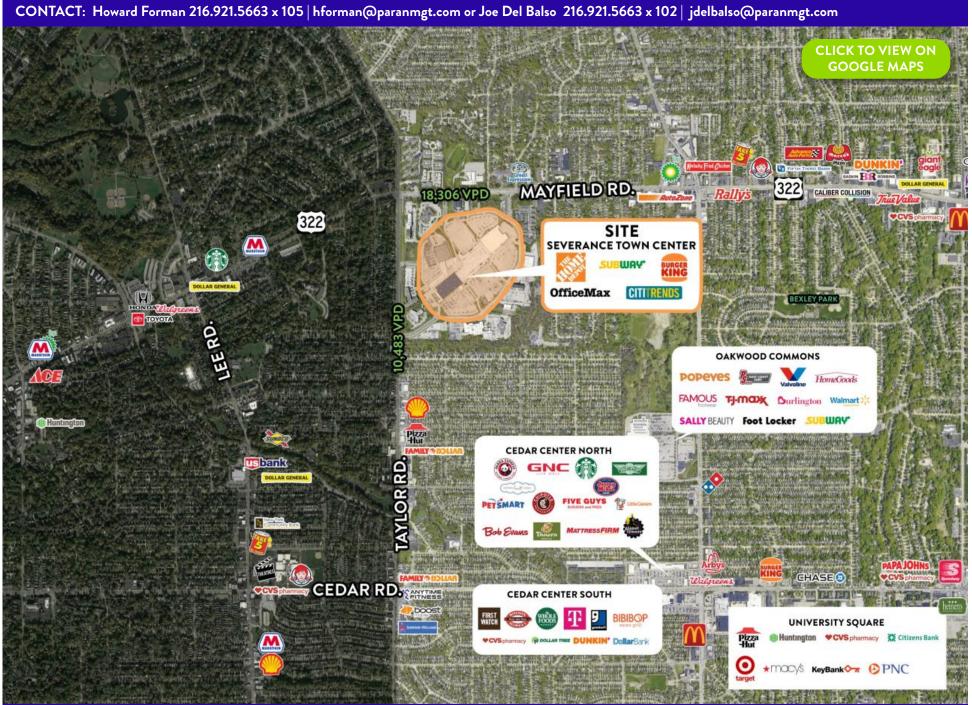

#### PROPERTY DESCRIPTION

- 652,904 SF Town Center located in a highly populated suburb of Cleveland, near signalized intersection of Mayfield Road (18,306 VPD) and South Taylor Road (10,483 VPD).
- Anchor, in-line, and pad space available
- Excellent roadside signage
- Easily accessible center with ample parking
- Anchors include Home Depot, Dave's Supermarket, and OfficeMax.

### 3640 Mayfield Road Cleveland Heights, OH 44118