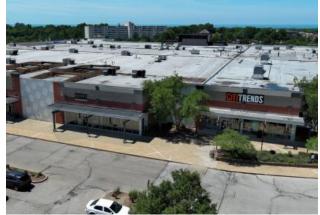

#### PROPERTY DESCRIPTION

- 652,904 SF Town Center located in a highly populated suburb of Cleveland, near signalized intersection of Mayfield Road (18,306 VPD) and South Taylor Road (10,483 VPD).
- Anchor, in-line, and pad space available
- Excellent roadside signage
- Easily accessible center with ample parking
- Anchors include Home Depot, Dave's Supermarket, and OfficeMax.