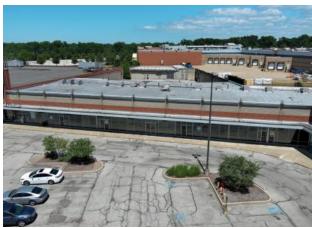

#### PROPERTY DESCRIPTION

- 652,904 SF Town Center located in a highly populated suburb of Cleveland, near signalized intersection of Mayfield Road (18,306 VPD) and South Taylor Road (10,483 VPD).
- Anchor, in-line, and pad space available
- Excellent roadside signage
- Easily accessible center with ample parking
- Anchors include Home Depot, Dave's Supermarket, and OfficeMax.