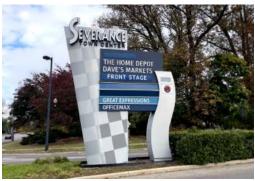

# SEVERANCE TOWN CENTER

Cleveland Heights, Ohio

#### PROPERTY DESCRIPTION

- 652,904 SF Town Center located in a highly populated suburb of Cleveland, near signalized intersection of Mayfield Road (18,306 VPD) and South Taylor Road (10,483 VPD).
- Anchor, in-line, and pad space available
- Excellent roadside signage
- Easily accessible center with ample parking
- Anchors include Home Depot, Dave's Supermarket, and OfficeMax.