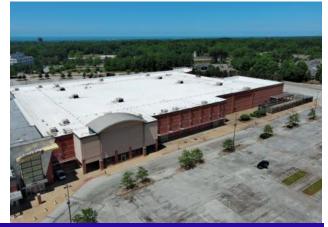

#### PROPERTY DESCRIPTION

- 652,904 SF Town Center located in a highly populated suburb of Cleveland, near signalized intersection of Mayfield Road (18,306 VPD) and South Taylor Road (10,483 VPD).
- Anchor, in-line, and pad space available
- Excellent roadside signage
- Easily accessible center with ample parking
- Anchors include Home Depot, Dave's Supermarket, and OfficeMax.