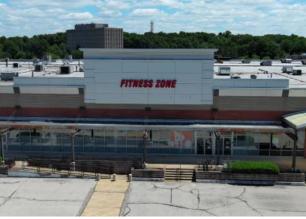

#### PROPERTY DESCRIPTION

- 652,904 SF Town Center located in a highly populated suburb of Cleveland, near signalized intersection of Mayfield Road (18,306 VPD) and South Taylor Road (10,483 VPD).
- Anchor, in-line, and pad space available
- Excellent roadside signage
- Easily accessible center with ample parking
- Anchors include Home Depot, Dave's Supermarket, and OfficeMax.