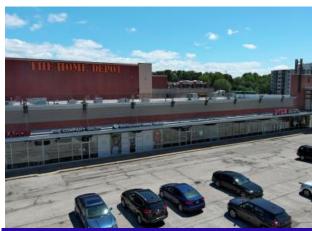

#### PROPERTY DESCRIPTION

- 652,904 SF Town Center located in a highly populated suburb of Cleveland, near signalized intersection of Mayfield Road (18,306 VPD) and South Taylor Road (10,483 VPD).
- Anchor, in-line, and pad space available
- Excellent roadside signage
- Easily accessible center with ample parking
- Anchors include Home Depot, Dave's Supermarket, and OfficeMax.