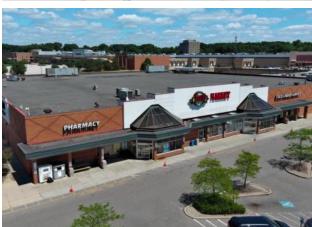

#### PROPERTY DESCRIPTION

- 652,904 SF Town Center located in a highly populated suburb of Cleveland, near signalized intersection of Mayfield Road (18,306 VPD) and South Taylor Road (10,483 VPD).
- Anchor, in-line, and pad space available
- Excellent roadside signage
- Easily accessible center with ample parking
- Anchors include Home Depot, Dave's Supermarket, and OfficeMax.