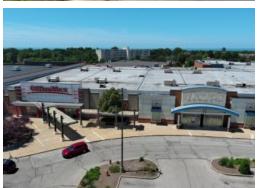

#### PROPERTY DESCRIPTION

- 652,904 SF Town Center located in a highly populated suburb of Cleveland, near signalized intersection of Mayfield Road (18,306 VPD) and South Taylor Road (10,483 VPD).
- Anchor, in-line, and pad space available
- Excellent roadside signage
- Easily accessible center with ample parking
- Anchors include Home Depot, Dave's Supermarket, and OfficeMax.