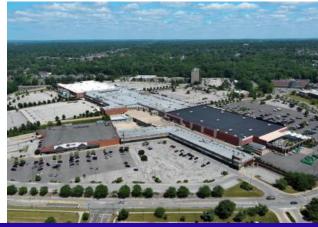

#### PROPERTY DESCRIPTION

- 652,904 SF Town Center located in a highly populated suburb of Cleveland, near signalized intersection of Mayfield Road (18,306 VPD) and South Taylor Road (10,483 VPD).
- Anchor, in-line, and pad space available
- Excellent roadside signage
- Easily accessible center with ample parking
- Anchors include Home Depot, Dave's Supermarket, and OfficeMax.