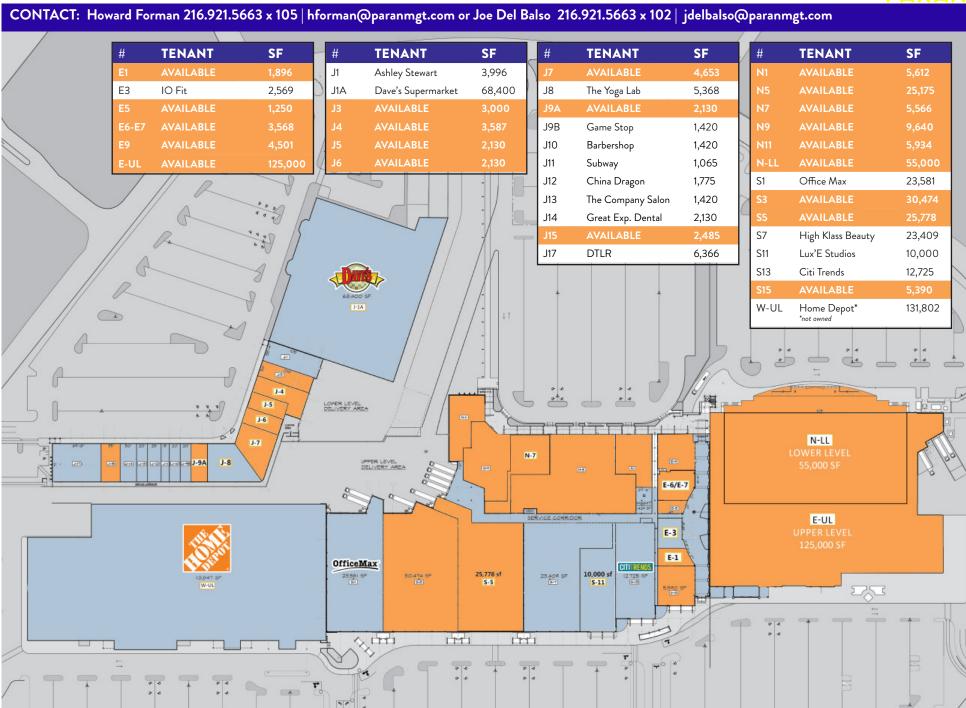

#### PROPERTY DESCRIPTION

- 652,904 SF Town Center located in a highly populated suburb of Cleveland, near signalized intersection of Mayfield Road (18,306 VPD) and South Taylor Road (10,483 VPD).
- Anchor, in-line, and pad space available
- Excellent roadside signage
- Easily accessible center with ample parking
- Anchors include Home Depot, Dave's Supermarket, and OfficeMax.