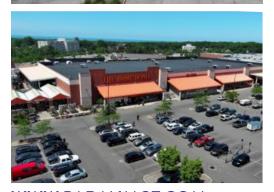

#### PROPERTY DESCRIPTION

- 652,904 SF Town Center located in a highly populated suburb of Cleveland, near signalized intersection of Mayfield Road (18,306 VPD) and South Taylor Road (10,483 VPD).
- Anchor, in-line, and pad space available
- Excellent roadside signage
- Easily accessible center with ample parking
- Anchors include Home Depot, Dave's Supermarket, and OfficeMax.